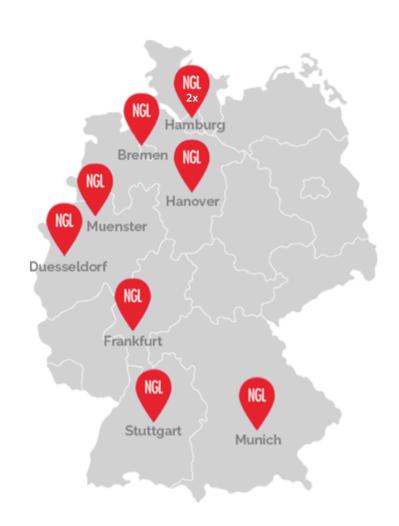

Foundation: 2007

**Head Office:** 85445 Schwaig (Munich Airport)

Management and Administration

**Legal Status:** GmbH (limited company)

**Capital Stock:** 1.000.000,00€

> **Branches:** 9 branches in Germany

Hamburg • Bremen • Hanover • Muenster • Duesseldorf • Frankfurt • Stuttgart • Munich

**Hamburg:** Air-, ocean- and rail freight

**Hamburg II:** Warehouse logistics

**Bremen:** Air-, ocean- and rail freight,

warehouse logistics

**Hanover:** Air-, ocean- and rail freight

**Muenster:** Air-, ocean- and rail freight,

warehouse logistics

**Duesseldorf:** Air-, ocean- and rail freight,

warehouse logistics

**Frankfurt:** Air-, ocean- and rail freight

**Stuttgart:** Air-, ocean- and rail freight

**Munich:** Air-, ocean- and rail freight,

warehouse logistics